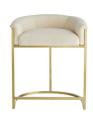

## 4779

H: 29 IN, W: 23 IN, D: 22 IN Muslin, Antique Brass Contract Recommendations: Adding a lacquer coating provides additional proA new version of our ever-popular Calvin Barstools. We shortened the back and arm height so it could easily slide under counters when not in use. The seat is covered in muslin allowing you to reupholster in the fabric of your choice. Framed in brass with an antique finish. Also available in polished nickel (4780).

### APPEARANCE

Material Brass, Muslin

Finish Antique Brass, White

Top Coat/Sealant false