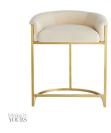

## 4779

H: 29 IN, W: 23 IN, D: 22 IN Muslin, Antique Brass Contract Recommendations: Adding a lacquer coating provides additional proA new version of our ever-popular Calvin Barstools. We shortened the back and arm height so it could easily slide under counters when not in use. The seat is covered in muslin allowing you to reupholster in the fabric of your choice. Framed in brass with an antique finish. Also available in polished nickel (4780).

### APPEARANCE

Material Brass, Muslin

Finish Antique Brass, White

Top Coat/Sealant false