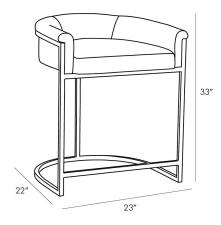

## 4779

H: 29 IN, W: 23 IN, D: 22 IN Muslin, Antique Brass Contract Recommendations: Adding a lacquer coating provides additional proA new version of our ever-popular Calvin Barstools. We shortened the back and arm height so it could easily slide under counters when not in use. The seat is covered in muslin allowing you to reupholster in the fabric of your choice. Framed in brass with an antique finish. Also available in polished nickel (4780).

## DIMENSIONS

Arm H: 29 IN

Foot Print W: 23 IN, D: 22 IN

Yardage To Reupholster 4

Seat W: 17 IN, D: 18 IN

Seat Height 9 IN

Seat W: 17 IN, D: 18 IN